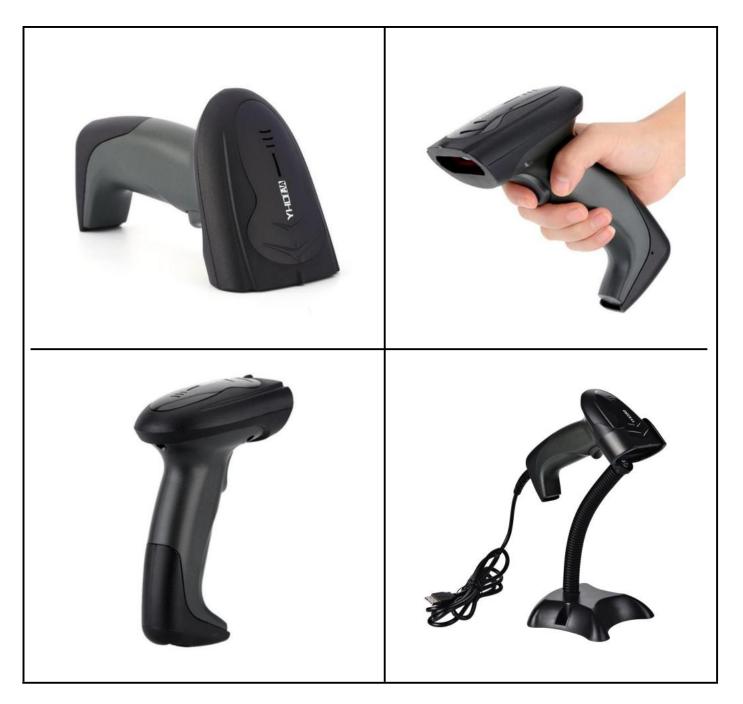

|
| Drop test              | 3m fall to concrete                                                                                                                                                                                                                                                                                                    |
| Certificate            | CE,FCC,RoHS,IP54                                                                                                                                                                                                                                                                                                       |



#### 3. Product Pictures